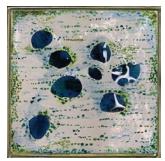

## - SELECT HAND-PAINTED PATTERN

Aquataine

Borealis

Koi

Sambuca

Mesquite

Lapis Lazuli

Smoke

Storm

Wasabi

105S-00\_1010-00 Eric Low Two Door Cabinet 

✓

Hardware shown: SQ- Lapis Lazuli

443-61-00 Parker Hall Table 

✓

Hardware shown: DL- Borealis