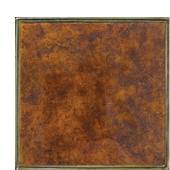

## - SELECT HAND-PAINTED PATTERN

Aquataine

Borealis

Koi

Sambuca

Mesquite

Lapis Lazuli

Smoke

Storm

Wasabi

105S-00\_1010-00 Eric Low Two Door Cabinet 

✓

Hardware shown: SQ- Lapis Lazuli

443-61-00 Parker Hall Table 

✓

Hardware shown: DL- Borealis

393-60-00 Aimee Hall Chest ∠ Hardware shown: DL- Borealis

105S-00\_1010-00 Eric Low Two Door Cabinet 

✓

Hardware shown: SQ- Smoke