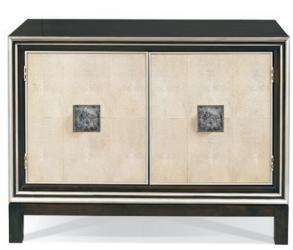

393-60-00 Aimee Hall Chest ∠ Hardware shown: DL- Borealis

105S-00\_1010-00 Eric Low Two Door Cabinet 

✓

Hardware shown: SQ- Smoke