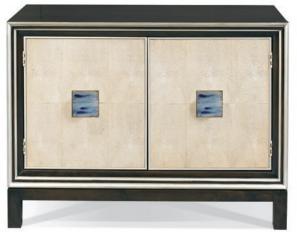

Storm

Wasabi

105S-00\_1010-00 Eric Low Two Door Cabinet 

✓

Hardware shown: SQ- Lapis Lazuli

443-61-00 Parker Hall Table 

✓

Hardware shown: DL- Borealis