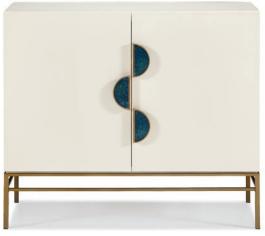

393-60-00 Aimee Hall Chest ∠ Hardware shown: DL- Borealis

105S-00\_1010-00 Eric Low Two Door Cabinet 

✓

Hardware shown: SQ- Smoke