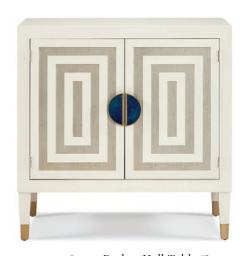

393-60-00 Aimee Hall Chest ∠ Hardware shown: DL- Borealis

105S-00\_1010-00 Eric Low Two Door Cabinet 

✓

Hardware shown: SQ- Smoke